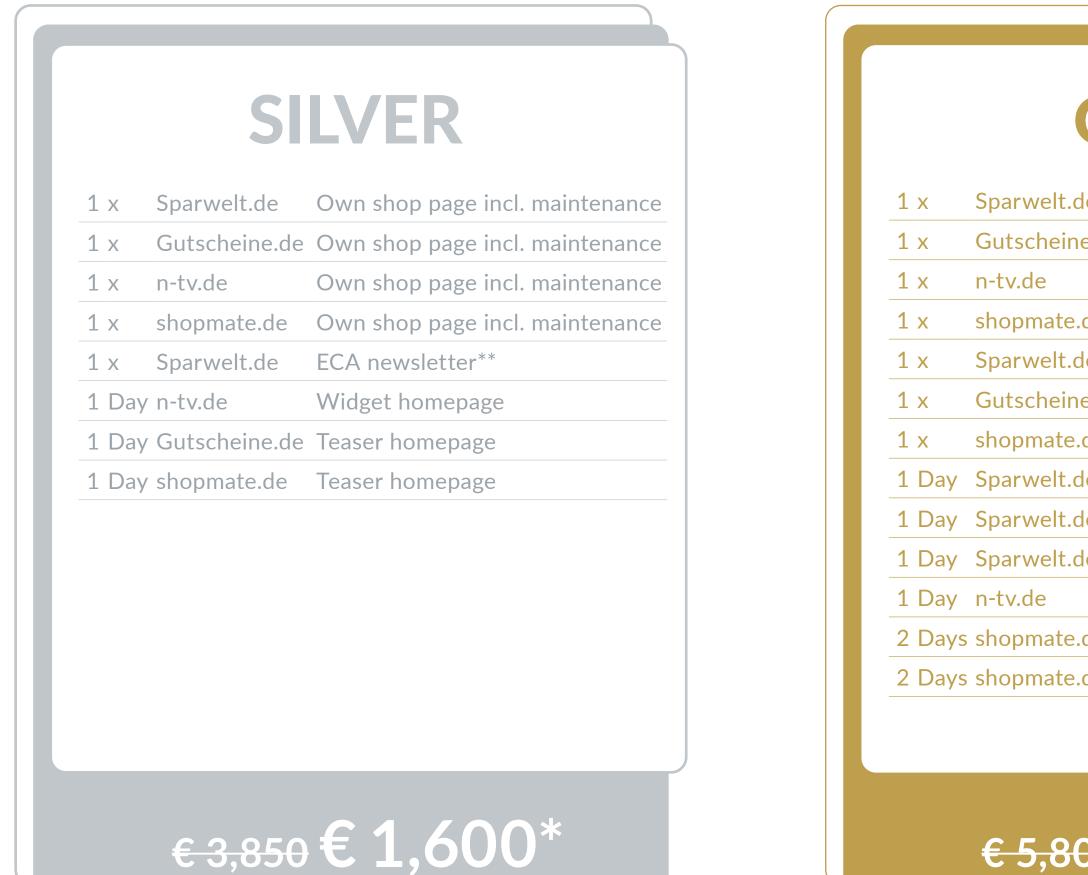

# WELCOME PACKAGES

Silver

Kickstart your brand visibility across multiple high-traffic platforms – all in one package. Benefit from premium exposure in the voucher sections of Sparwelt.de, Gutscheine.de and ntv.de while shopmate.de introduces you to the cashback business.

#### Gold

Boost your reach with increased visibility across our voucher and cashback platforms, paired with premium placements in all key newsletters – targeting a highly engaged shopping audience.

Maximize your presence as a new partner with our top-tier visibility package across all voucher and cashback platforms, while unlocking the highest available package discount.

# WELCOME PACKAGES

Placement details and examples on the following slides

# GOLD

| de   | Own shop page incl. maintenance |  |  |
|------|---------------------------------|--|--|
| e.de | Own shop page incl. maintenance |  |  |
|      | Own shop page incl. maintenance |  |  |
| .de  | Own shop page incl. maintenance |  |  |
| de   | ECA newsletter**                |  |  |
| e.de | ECA newsletter**                |  |  |
| .de  | ECA newsletter**                |  |  |
| de   | Slider voucher page             |  |  |
| de   | Listing homepage                |  |  |
| de   | Teaser homepage                 |  |  |
|      | Widget homepage                 |  |  |
| .de  | Teaser homepage                 |  |  |
| .de  | Listing advertiser overview     |  |  |
|      |                                 |  |  |

# € 5,800 € 2,400\*