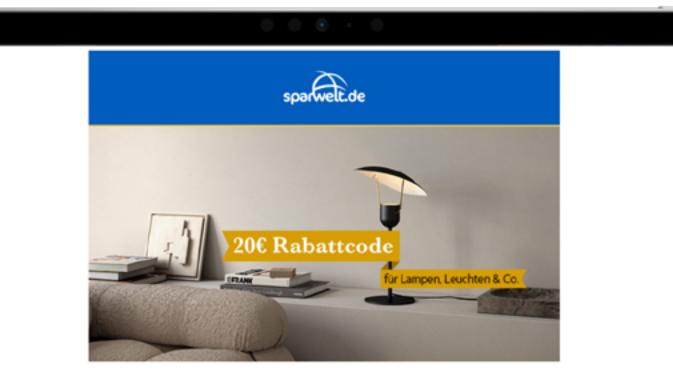

#### 20€ Gutschein auf fast alles

Erleuchten Sie Ihr Zuhause und sparen Sie dabei. Mit dem Lampenwelt Gutschein sichern Sie sich 20€ Rabatt auf fast alles. Schaffen Sie sich die perfekte Atmosphäre - jetzt zuschlagen und ihr Zuhause strahlen lassen.