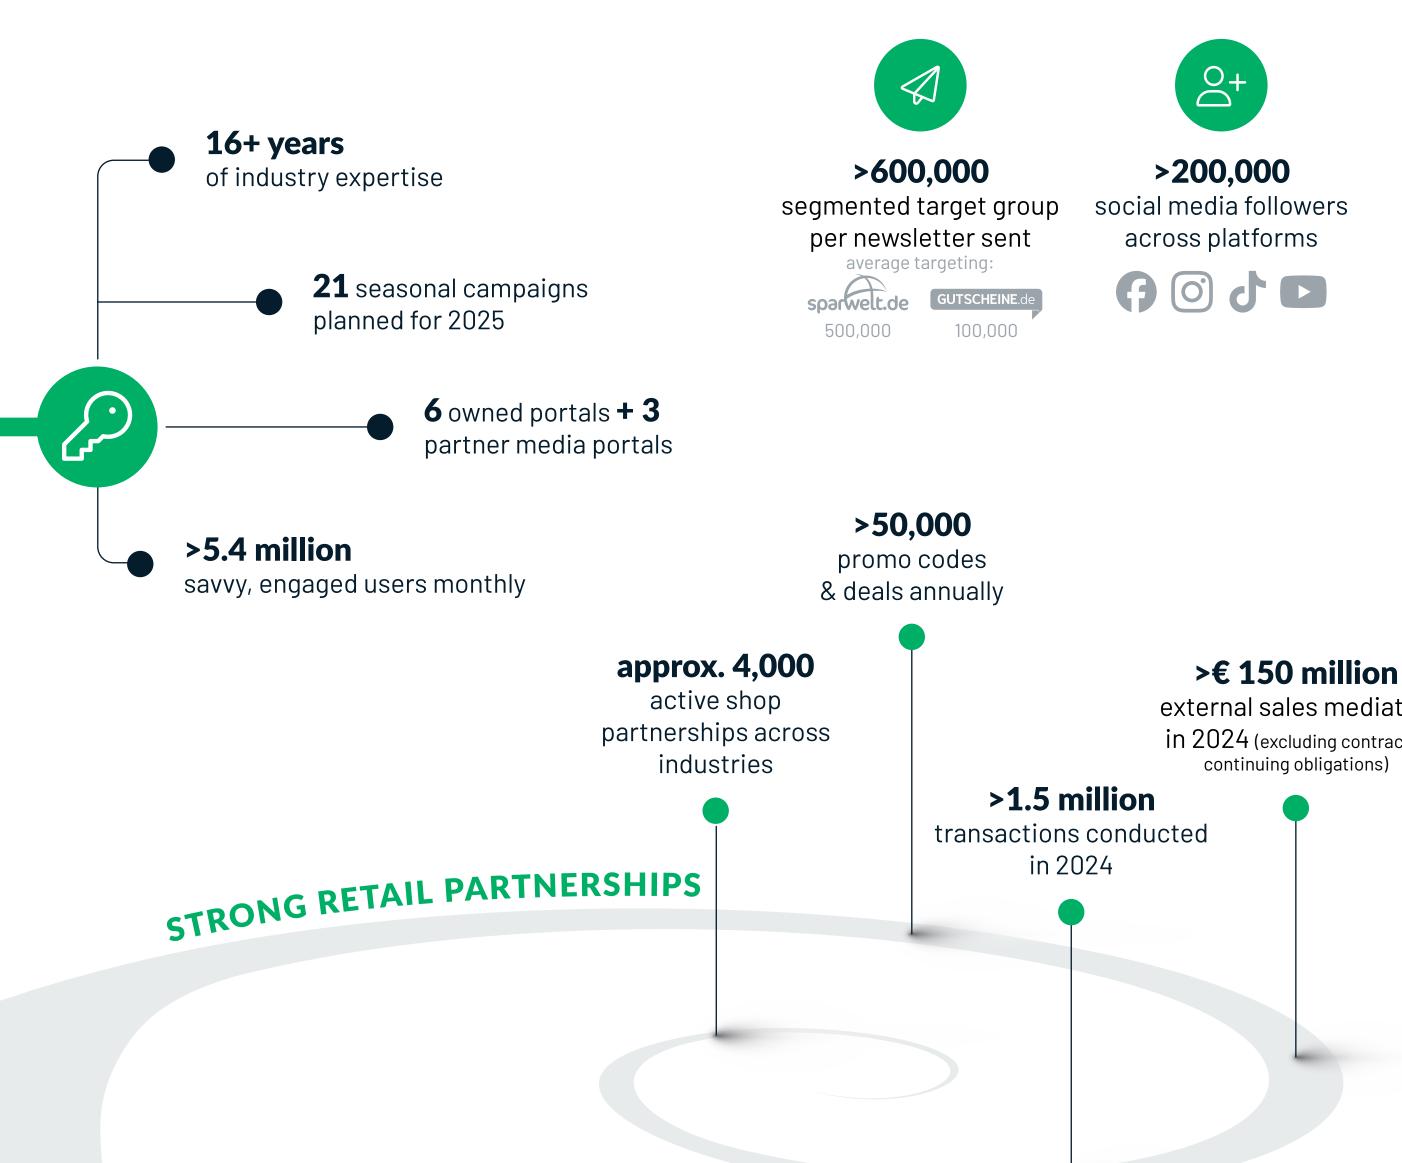

# WHY CHECKOUT **CHARLIE?**

Checkout Charlie is the company behind a large number of consumer, saving and cashback portals. We combine reach, content and quality on our own portals such as Sparwelt.de, Gutscheine.de and shopmate as well as on voucher portals of large media brands such as n-tv in DE and 20minuten and NZZ in CH.

Displaying offers of thousands of online shops to diverse and matching customer groups, we serve as the ideal interface between consumers and merchants, placing your brand into a high quality content and performance environment.

### FACT SHEET 2025

#### **ENGAGED AUDIENCES**

 $\bigcirc$ 13.8% average engagement

rate on social media

PERFORMANCE HIGHLIGHTS

average uplift in turnover through SEA releases combined with exclusive promo codes or deals

#### Up to 4:15 minutes

average dwell time per article in our content magazine

Gönndirl

#### 851%

average performance uplift through campaign integration (based on 2024 results)

external sales mediated in 2024 (excluding contracts/ continuing obligations)