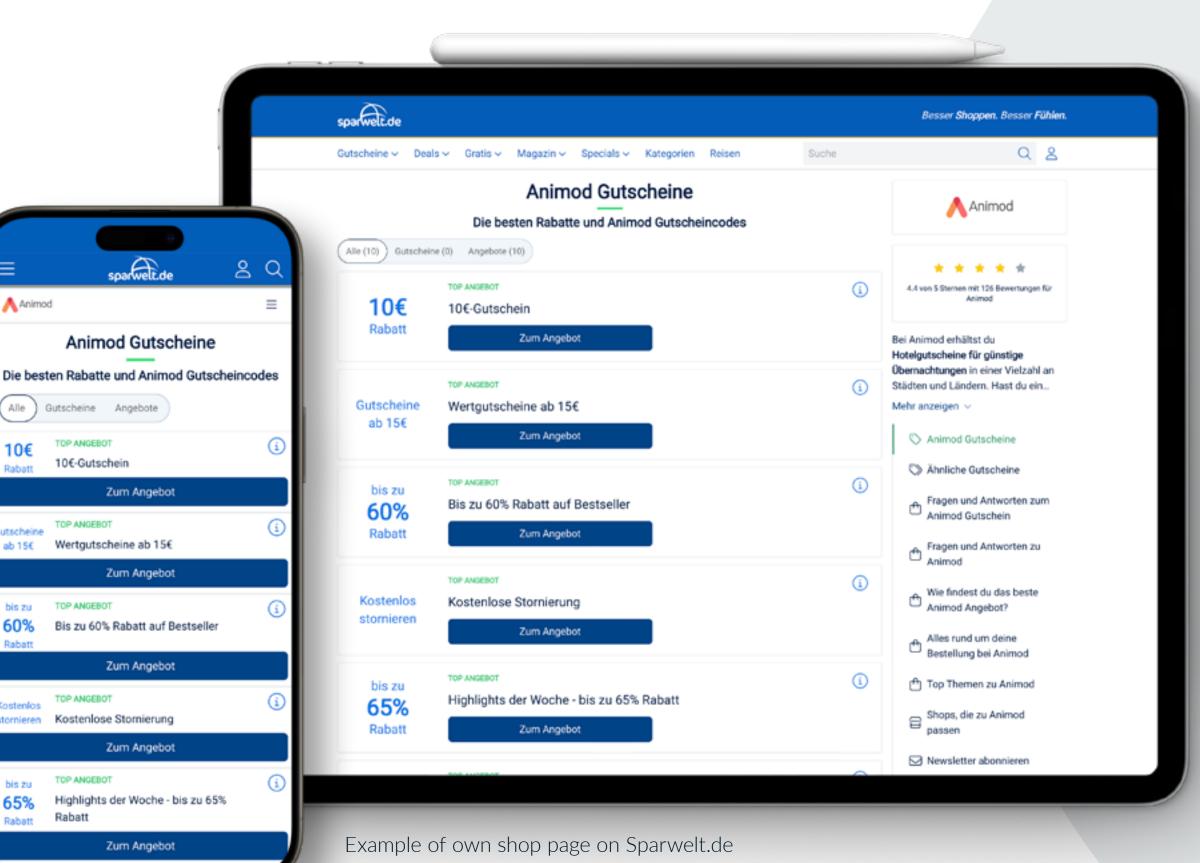

## HOW WILL WE SUPPORT YOU?

- We create a separate shop page for your shop on Sparwelt.de and on our partner sites.
- We use our reach to promote your products and we place your brand onpage and in our newsletters.
- Our welcome packages are only for new customers and can be booked once.
- Benefit from a substantial discount and get your first sales push.